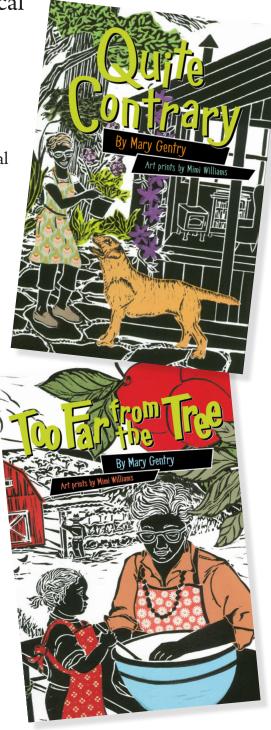

## Meet the author and the artist

Join Olympia author

Mary Gentry and her longtime

friend and local artist **Mimi Williams**.

Mary will be reading from a collection of humorous, personal essays found in her two published books, "Quite Contrary" and "Too Far from the Tree."

Mimi, who created the covers for both books, will be demonstrating her unique linoleum block print-making techniques.

Both books will be available for sale.

Be sure to enter the drawing to win one of three special prizes.